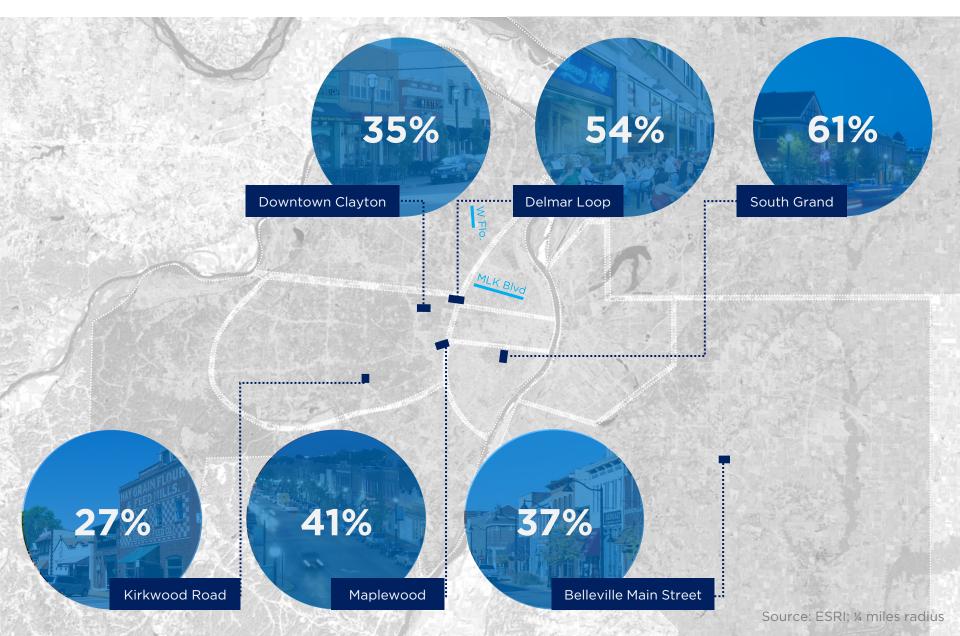

## WALKABLE COMMERCIAL DISTRICTS % MISSING MIDDLE HOUSING IN 1/4-MILE RADIUS

#### WALKABLE COMMERCIAL DISTRICTS INTEGRATING HOUSING