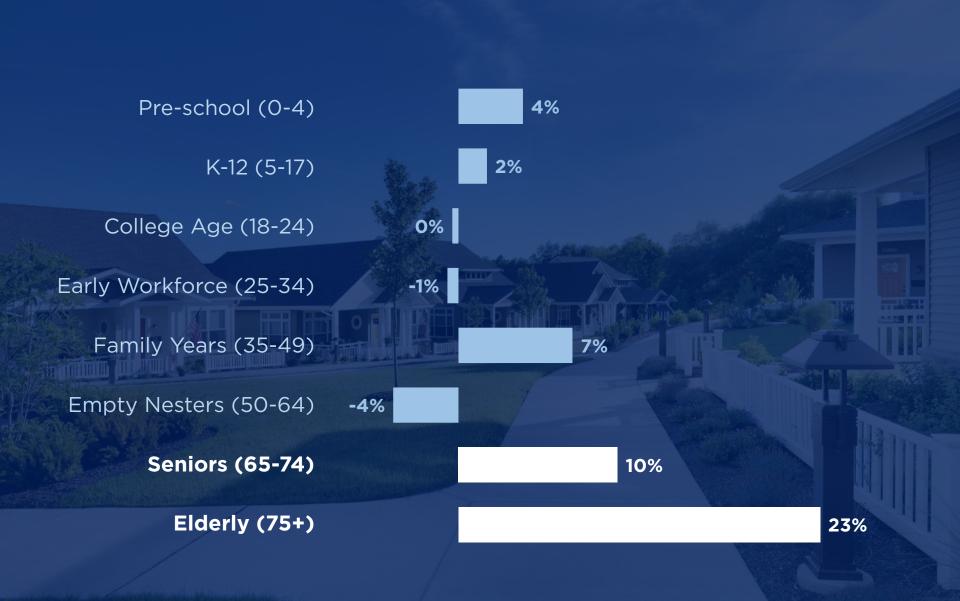

### AGING IN COMMUNITY PROJECTED POPULATION GROWTH IN THE ST. LOUIS MSA BY AGE GROUP

2

### AGING IN COMMUNITY PROJECTED POPULATION GROWTH BY AGE GROUP

Garden Spot Village (New Holland, PA)