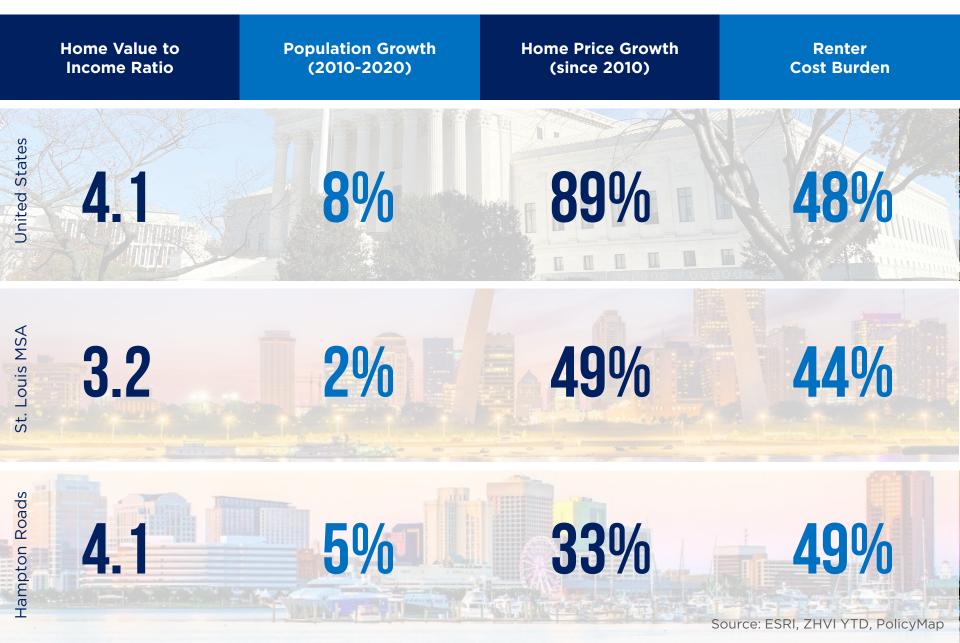

g Middle" Housing in a Greater Greater St. Louis**

Miriam Keller, AICP Urban Planner & Policy Strategist Development Strategies

May 18, 2022

**DEVELOPMENT** STRATEGIES<sup>®</sup>

What Do We Have?

### What Are We Building?

What Do We Have?

What Are We Building?

## OUR NATIONAL HOUSING CONTEXT WHAT'S IN THE HEADLINES?

# **RISING PRICES**

89% increase in home values since 2010

# **HOUSING SHORTAGE**

3.8 million housing unit shortage

propertymanagement.com

Realtor.com

#### Freddie Mac

# **RISING RENTS**

36% increase in rents 2010-2020; 17% in last year

# **CONSTRUCTION COSTS**

31% increase in material costs since 2020

BLS, America's Rental Housing

# OUR LOCAL HOUSING CONTEXT RELATIVE TO THE NATIONAL PICTURE



# OUR LOCAL HOUSING CONTEXT RELATIVE TO THE NATIONAL PICTURE



### What Do We Have?

What Are We Building?

### WHAT DO WE HAVE? A SNAPSHOT OF OUR STOCK



# WHAT WE HAVE SNAPSHOT OF OUR STOCK



## WHAT WE HAVE WHAT'S IT LIKE?



#### WHAT WE HAVE THE CONTEXT FOR WHAT WE HAVE



What Do We Have?

### What Are We Building?

### WHAT WE'VE BEEN BUILDING NEW UNITS BY PROPERTY TYPE IN THE MIDWEST (THOUSANDS OF UNITS)



## WHAT WE'VE BEEN BUILDING BUILDING PERMITS IN THE STL MSA



What is the role of Missing Middle in our particular housing context?

What Do We Have?

What Are We Building?

### Can we create and preserve Missing Middle Housing to...

... strengthen walkable commercial districts throughout our region?

## 2

...expand housing options to help older adults age in community?

## 3

...help preserve attainable options in neighborhoods expe